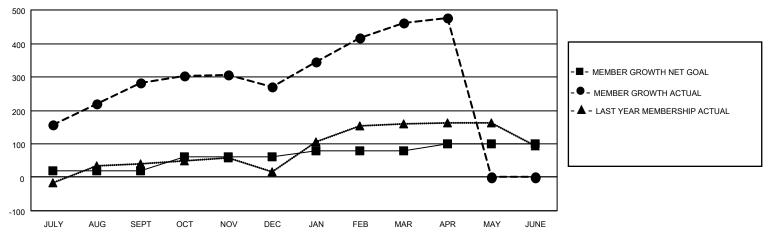

#### GOALS AND ACTUAL MEMBERS CUMULATIVE

| DROPPED CLUBS: 5 |     | 64 CLUBS OF 107 ADDED 1 OR<br>MORE NEW MEMBERS | GENDER DISTRIBUTION                 |                |  |
|------------------|-----|------------------------------------------------|-------------------------------------|----------------|--|
|                  |     | MORE NEW MEMBERS                               | MALE                                | 1,562 (51.18%) |  |
|                  |     |                                                | FEMALE                              | 1,429 (46.82%) |  |
| DROPPED MEMBERS  |     |                                                | NON BINARY                          | 0 (0.00%)      |  |
| BROTT ED MEMBERO |     |                                                | PREFER NOT TO ANSWER                | 61 (2.00%)     |  |
| DECEASED         | 8   |                                                |                                     | (=:00:1)       |  |
| CLUB CANCELLED   | 28  | CLICK HERE FOR CUMULATIVE                      | TOTAL FAMILY UNIT MEMBERS 538       |                |  |
| OTHER            | 126 | MEMBERSHIP DATA                                |                                     |                |  |
| TOTAL            | 162 |                                                | FAMILY MEMBERS PAYING HALF DUES 338 |                |  |
|                  |     |                                                |                                     |                |  |

## District 308 A1

| Clubs RESULTS FOR 2022-2023 |   |   |   | Members RESULTS FOR 2022-2023 |    |     |    |
|-----------------------------|---|---|---|-------------------------------|----|-----|----|
|                             |   |   |   |                               |    |     |    |
| JULY/AUG/SEPT               | 1 | 1 | 3 | JULY/AUG/SEPT                 | 20 | 354 | 58 |
| OCT/NOV/DEC                 | 2 | 0 | 1 | OCT/NOV/DEC                   | 40 | 63  | 74 |
| JAN/FEB/MAR                 | 1 | 2 | 1 | JAN/FEB/MAR                   | 20 | 221 | 25 |
| APR/MAY/JUNE                | 1 | 0 | 0 | APR/MAY/JUNE                  | 20 | 19  | 5  |