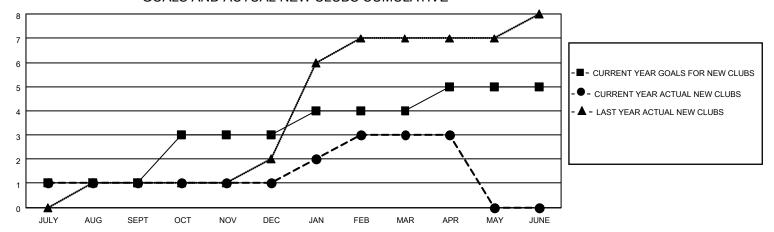

### GOALS AND ACTUAL NEW CLUBS CUMULATIVE

## District 308 A1

| Clubs RESULTS FOR 2022-2023 |   |   |   | Members RESULTS FOR 2022-2023 |    |     |    |
|-----------------------------|---|---|---|-------------------------------|----|-----|----|
|                             |   |   |   |                               |    |     |    |
| JULY/AUG/SEPT               | 1 | 1 | 3 | JULY/AUG/SEPT                 | 20 | 354 | 58 |
| OCT/NOV/DEC                 | 2 | 0 | 1 | OCT/NOV/DEC                   | 40 | 63  | 74 |
| JAN/FEB/MAR                 | 1 | 2 | 1 | JAN/FEB/MAR                   | 20 | 221 | 25 |
| APR/MAY/JUNE                | 1 | 0 | 0 | APR/MAY/JUNE                  | 20 | 19  | 5  |